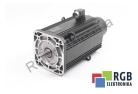

## Repair MAC112B-0-GD-3-C/130-A-2/S018 BOSCH REXROTH

We will repair every BOSCH REXROTH device. If you cannot find the device that interests you, please contact us. We collect the devices **free of charge** via a courier or in person, thanks to which we are able to carry out the repair within several hours. We will diagnose your equipment **for free**, and if you do not decide on our service, you will not incur any costs. We offer **24 months warranty** for all completed repairs. We are available 24/7, also at weekends and on holidays. **Call us 24/7:** <u>+48 71 750 09 77</u> and receive immediate help.

## SPECIFICATIONS

| MANUFACTURER | BOSCH REXROTH                 |
|--------------|-------------------------------|
| MODEL        | MAC112B-0-GD-3-C/130-A-2/S018 |
| CATEGORY     | AC and DC motors              |
| WEIGHT       | 50.0 kg                       |